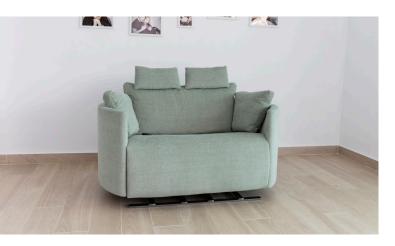

#### **Measures**

Width: 142cm
Heigth: 98cm
Depth: 93cm
Seat heigth: 53cm
Arm heigth: 68cm
Back heigth: 50cm
Depth open: 152cm