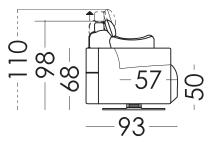

#### **Measures**

Width: 142cm
Heigth: 98cm
Depth: 93cm
Seat heigth: 53cm
Arm heigth: 68cm
Back heigth: 50cm
Depth open: 152cm